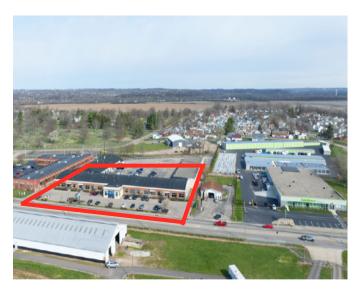

#### LOCATION:

Directly on SR 4 in City of Hamilton with regional access to Hamilton, Middletown, Dayton, West Chester, Cincinnati & Indianapolis