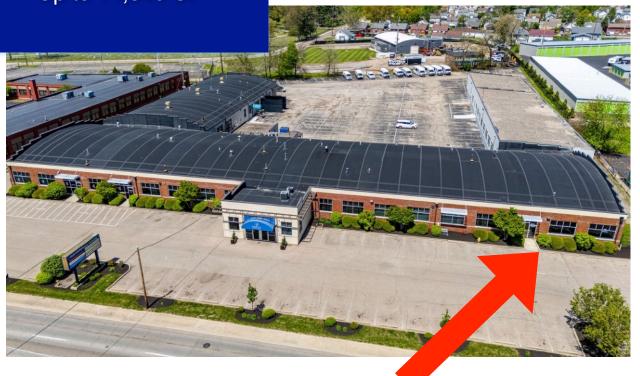

# **Hamilton Commerce Center**

1910 Fairgrove Ave (SR 4) Hamilton, OH 45011

Flex Space For Lease Up to 14,519 SF

#### LOCATION:

Directly on SR 4 in City of Hamilton with regional access to Hamilton, Middletown, Dayton, West Chester, Cincinnati & Indianapolis