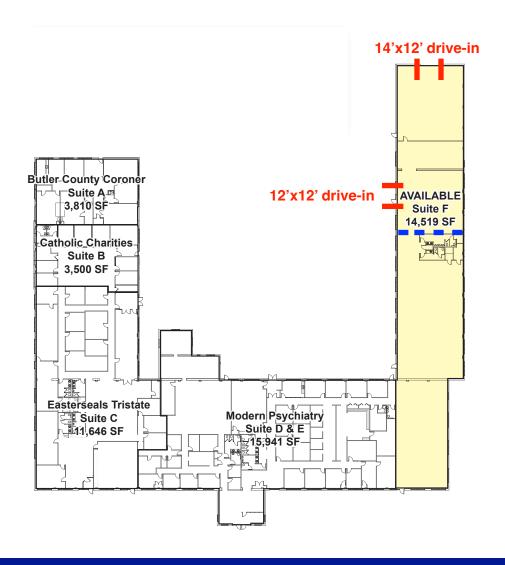

## **AVAILABLE**:

7,259 SF - 14,519 SF flex space

#### **SPACE INFO:**

- Up to 14,519 SF can be demised to 7,259 SF +/-
- End-cap
- High visibility on SR 4 (25,790 VPD)
- · Minutes to revitalized downtown Hamilton
- · Pylon signage available
- Two drive-in doors w/ electric openers one 12'x12' & one 14'x12' (ability to add more)
- 12' clear
- Zoned I-1 (Click for zoning)